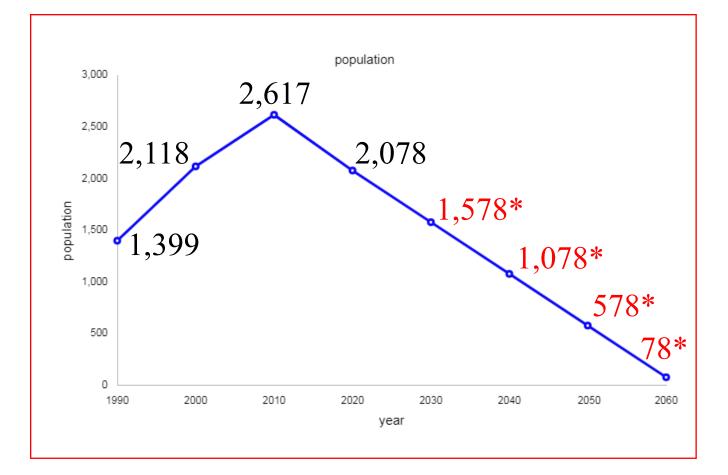

| Population in 2010 -                 |   | 2,617  |
|--------------------------------------|---|--------|
| Population in 2020 -                 |   | 2,078  |
| <b>Population Loss by number</b>     | - | 539    |
| <b>Population Loss by percentage</b> | - | 20.6 % |

#### **Become a Newsletter Subscriber**

- Receive Petition Drive Up Dates
- Receive STR Council Meeting Info the next Day
- Follow our Current and Future Projects

Sign up at: *Savefollysfuture.com* 

| City of Folly Beach<br>Past & Projected Population |                                               |  |  |
|----------------------------------------------------|-----------------------------------------------|--|--|
| Population                                         | Projected Population *                        |  |  |
| (Census Bureau Data)                               | (Based on a loss of 500 residents per decade) |  |  |
| 1990 - 1,399                                       | 2030 - 1,578                                  |  |  |
| 2000 - 2,118                                       | 2040 - 1,078                                  |  |  |
| 2010 - 2,617                                       | 2050 - 578                                    |  |  |
| 2020 - 2,078                                       | 2060 - 78                                     |  |  |